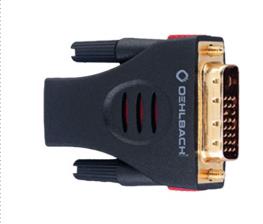

## ADAPTER FROM HDMI® (W) TO DVI (M)

**HS/DVI ADAPTER** 

MSRP (19%): 39.99

Easily connect your HDMI® cable to a DVI jack with the high-quality Oehlbach

Enjoy crisp 1080p Full HD resolution and perfect contact reliability thanks to the 24 carat gold-plated contacts.

Experience a reliable and high-quality connection for your home theater, game console or computer.

DVI-D HDMI Socket 

## x.v.Color

| Packaging size    | 30mm / 85mm / 170mm                         |
|-------------------|---------------------------------------------|
| Colour            | Black                                       |
| Features          | Reliable contact, 24kt gold plated contacts |
| Weight (net)      | 60 g                                        |
| Scope of delivery | Adapter                                     |