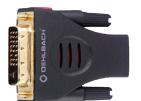

## ADAPTER HDMI® (W) TO DVI (M)

HS / DVI P-ADAPTER

MSRP (19%): 47.50

An adapter to connect an existing HDMI® cable to a DVI (m).

Used for e.g. wiring of electrical equipment combinations that have different in/out-put sockets (HDMI® and DVI). The adapter can be used in both directions. Compact size and the typical standard screw locking device as well as a 24 carat gold plated contact offer ideal mechanical features and ensure long-lasting operating reliability.

| Packaging size    | 30mm / 145mm / 150mm                         |
|-------------------|----------------------------------------------|
| Colour            | Black                                        |
| Features          | 24kt gold plated contacts , Reliable contact |
| Weight (net)      | 39 g                                         |
| Scope of delivery | HDMI to DVI Adapter                          |