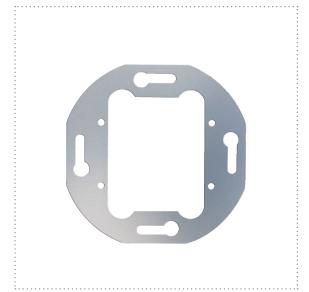

## MOUNTING FRAME FOR MULTIMEDIA APPLICATIONS

**MMT FRAME** 

MSRP (19%): 5.99 €

The MMT Frame mounting frame for multimedia inserts offers a perfect fit for the Oehlbach multimedia inserts.

It forms the solid basis for mounting the Oehlbach ProIN bezels.

Made of robust full metal, the mounting frame is screwed to a standard flush-mounted/surface-mounted box and provides space for 2 multimedia inserts.

Create a professional and reliable installation with the MMT Frame mounting frame for multimedia inserts.

## FULL METAL

| Weight (net)      | 14 g           |
|-------------------|----------------|
| Scope of delivery | Mounting frame |
| Colour            | Silver         |

| item no. | Color  | EAN           | MSRP (19%) |  |
|----------|--------|---------------|------------|--|
| 8800     | Silver | 4003635088005 | 5.99 €     |  |