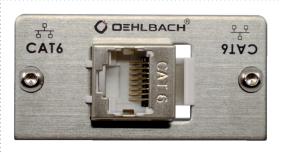

## MSRP (19%): 36.99

CAT 6 Multimedia application with LSA technology. A network cable can be installed in an uncomplicated and time-saving manner thanks to a tool-free clamp-cutting technique on the rear side. A clear colour marking prevents mix-ups. The transition to the multimedia connection is then ideally shielded from interference by an additional cover. On the front side, the multimedia insert has a standard RJ45 socket for connection with a conventional patch cable. The insert has 24 carat gold plated contacts. In combination with the mounting frame any two multimedia inserts (alternatively one insert combined with a blind cover) can be mounted per frame with internal dimensions 50x50mm.

| Packaging size    | 15mm / 15mm / 3mm                            |
|-------------------|----------------------------------------------|
| Weight (net)      | 98 g                                         |
| Features          | 24kt gold plated contacts , Reliable contact |
| Scope of delivery | HDMI multimedia insert                       |
| Colour            | Silver                                       |
| Colour            | Silver                                       |